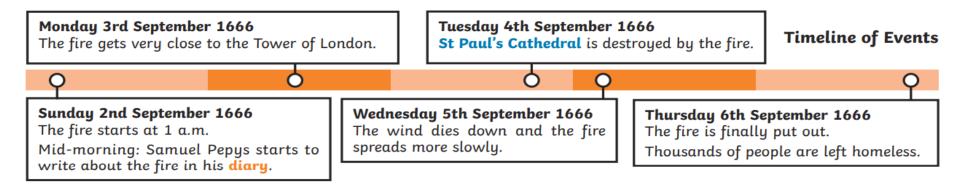

## Year 2 Advent 2 History Great fire of London

## Big Question How did the Great Fire of London affect people who lived there?

| Key Vocabulary         |                                                                                       | Key People      |                |                 |
|------------------------|---------------------------------------------------------------------------------------|-----------------|----------------|-----------------|
| bakery                 | A place that makes bread, cakes, etc.                                                 |                 |                |                 |
| St Paul's<br>Cathedral | A very large church in London. A new St<br>Paul's Cathedral was built after the fire. |                 |                |                 |
| diary                  | A book that people write about their lives in.                                        | Mica Chi        |                |                 |
| firebreak              | A gap that stops a fire spreading to nearby buildings.                                | Samuel Pepys Th | 10mas Farriner | King Charles II |