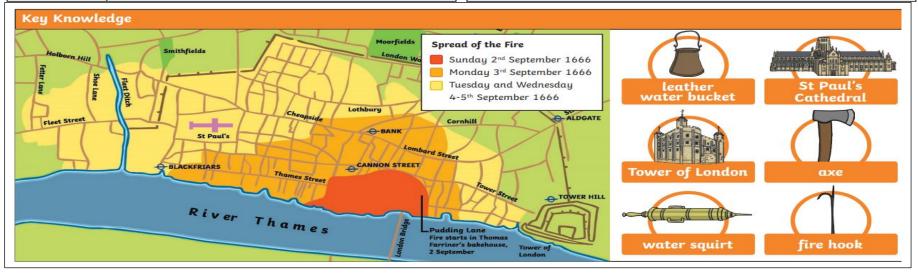

## Year 2 Advent 2 History Great fire of London

## Big Question How did the Great Fire of London affect people who lived there?

| Key Vocabulary         |                                                                                       | Key People      |                |                 |
|------------------------|---------------------------------------------------------------------------------------|-----------------|----------------|-----------------|
| bakery                 | A place that makes bread, cakes, etc.                                                 |                 |                |                 |
| St Paul's<br>Cathedral | A very large church in London. A new St<br>Paul's Cathedral was built after the fire. |                 |                |                 |
| diary                  | A book that people write about their lives in.                                        | Mica Chi        |                |                 |
| firebreak              | A gap that stops a fire spreading to nearby buildings.                                | Samuel Pepys Th | 10mas Farriner | King Charles II |