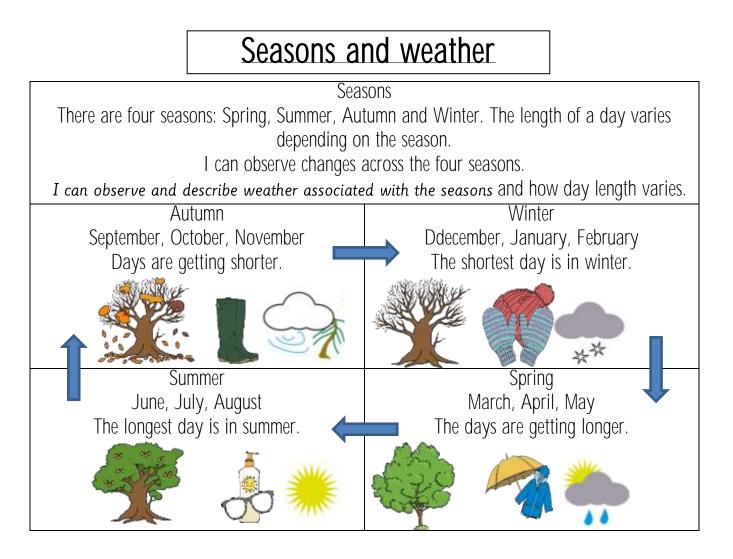

| Moather is the way the air and                                                                                                                                                                                     | Weather symbols       |                      |                      |
|--------------------------------------------------------------------------------------------------------------------------------------------------------------------------------------------------------------------|-----------------------|----------------------|----------------------|
| Weather is the way the air and<br>the atmosphere feels. It includes<br>the outside temperature, strength<br>of the wind, and whether it is<br>raining, sunny, hailing, snowing,<br>sleeting, foggy, or cloudy. The | Sunny 🔆